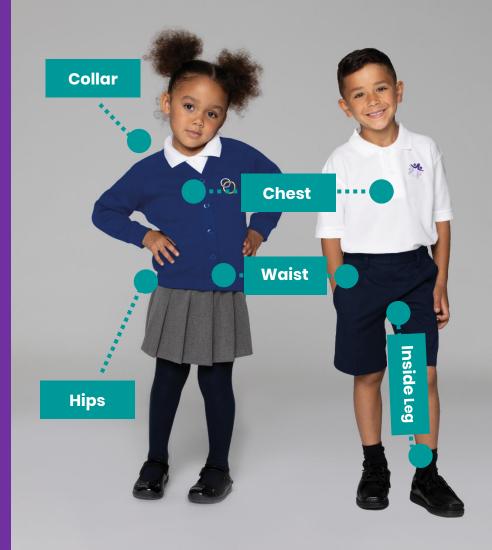

# How to measure your child for school uniform...

#### **Chest:**

Place the tape measure under the arms and measure the chest at the fullest part.

#### **Collar:**

Measure around the base of the neck where the collar sits.

#### Hips:

Measure around the bottom, at the fullest part.

#### Inside Leg:

Measure from the crotch to the top of the shoe.

#### Waist:

Measure around the natural waistline – where you would normally wear your trousers or skirt.