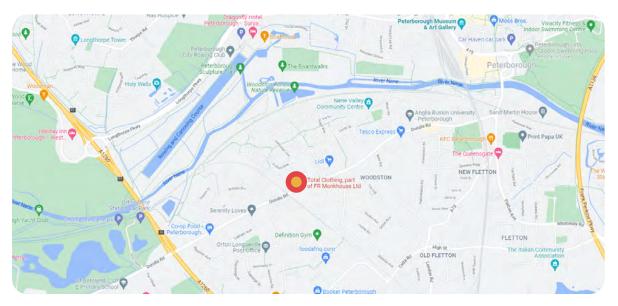

## Visit us in store...

School Shop Opening Times

Mon - Fri: 9am - 5pm

During the summer holidays we are open on a Saturday from 10am till 4pm

Where to find us

No.9 Botolph Trading Estate, Oundle Road, Peterborough, PE2 9QP