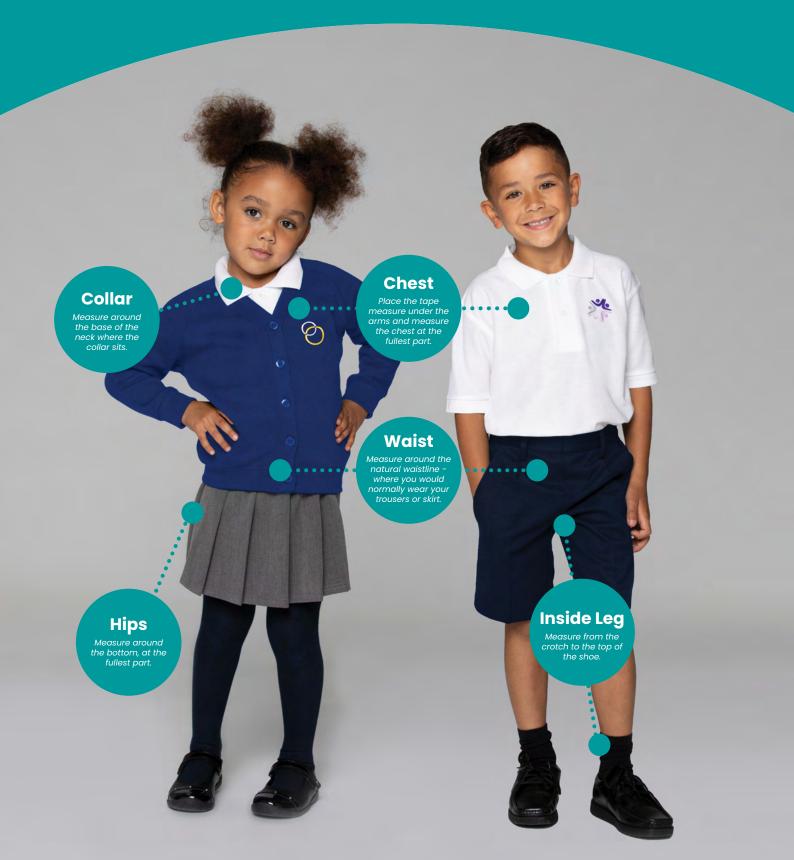

# How to measure your child for school uniform...

This uniform image is from our stock library and is for measuring guidance only.